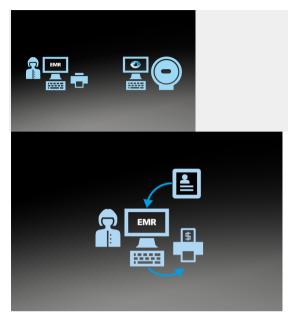

**EMR INTEGRATION** 

# Optimum patient flows in busy practices

Save time and reduce transcription errors by integrating your EyeSuite software directly into your EMR system. Let your EMR manage your patient flow and billing-related information, while your EyeSuite software provides you with interactive data viewing.

### Receive relevant information for billing

Configure your EyeSuite software in a way that it automatically sends information to the EMR system, once an examination is completed. This way, you can easily keep track of who needs to be billed for a given examination.

# Access your results directly from the EMR

Automatically send printouts to your EMR or start EyeSuite directly from any patient file from the EMR to look at that patient's specific results. This way, everything is available and easily accessible for you from the same location.

### Use the patient data from your EMR

Entering patient data twice is a waste of time and could lead to transcription errors. By integrating your EyeSuite software into your EMR network, you can automatically send patient data to your Haaq-Streit device. This way, it is always correct and up-to-date.

# Manage your daily patient flows

With an EMR modality worklist, you can make sure that only the patients to be tested on a certain day are visible on your Haag-Streit device. This makes it even easier for your staff to select the right ones. In addition, it provides a good overview to your staff of how many tests need to be completed on a working day.