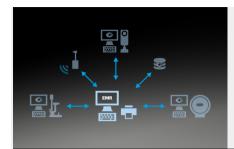

#### **NETWORKING**

### For effective practice workflows

Networking via EyeSuite provides you with unparalleled flexibility to set up the most effective practice workflow for you. Network your Haag-Streit devices with your EyeSuite software, let your EMR manage your patient flows and keep all data stored centrally.

# View patient data comfortably from your office

Many diagnostic tests are performed by your technicians in a separate room. EyeSuite is ready to be networked throughout your practice, allowing you to have access to the data at any workstation. This allows you to analyse your data and plan future treatment comfortably from your desk and eliminates any risk of losing paper-based data.

# Store your data centrally

Store your data on a secure location in your network and access it from anywhere you want. This way, you need not worry about not being able to find your valuable patient data.