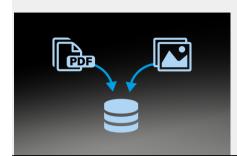

# More than just a pre-defined printout

With an EyeSuite network, you don't just get a pre-defined printout in your patient file but full interactive data. Freely choose which files to include in your perimetry trend analysis, manipulate and save your images for better views on relevant structures and plan your cataract surgery with the cataract planning software.

# All data in the right format

EyeSuite Supports DICOM "Worklist" and "Store" for optimum workflow in a busy practice. The worklist provided by your central server allows EyeSuite to inform the user about the planned procedures. EyeSuite then returns the results of the exam in several formats. DICOM imaging is supported for slit lamp imaging; for all other modalities, EyeSuite provides the reports as e-PDF or multi-frame colour images. Featuring these versatile formats, EyeSuite can be connected to almost any DICOM system.