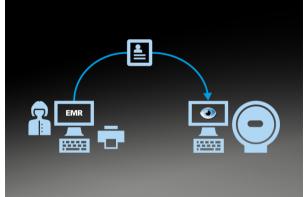

# Easy integration in your practice workflow

The EyeSuite software has been designed for optimum patient flow in busy practices. It controls all Haag-Streit devices and allows for them to be networked with other Haag-Streit devices, your office computer and your EMR system without the need for any expensive third-party software.

### For effective practice workflows

Networking via EyeSuite provides you with unparalleled flexibility to set up the most effective practice workflow for you. Network your Haag-Streit devices with your EyeSuite software, let your EMR manage your patient flows and keep all data stored centrally.

# Optimum patient flows in busy practices

Save time and reduce transcription errors by integrating your EyeSuite software directly into your EMR system. Let your EMR manage your patient flow and billing-related information, while your EyeSuite software provides you with interactive data viewing.

# Access your results directly from the EMR

Automatically send printouts to your EMR or start EyeSuite directly from any patient file from the EMR to look at that patient's specific results. This way, everything is available and easily accessible for you from the same location.

### Use the patient data from your EMR

Entering patient data twice is a waste of time and could lead to transcription errors. By integrating your EyeSuite software into your EMR network, you can automatically send patient data to your Haaq-Streit device. This way, it is always correct and up-to-date.