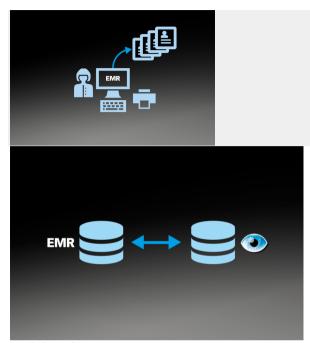

# View patient data comfortably from your office

Many diagnostic tests are performed by your technicians in a separate room. EyeSuite is ready to be networked throughout your practice, allowing you to have access to the data at any workstation. This allows you to analyse your data and plan future treatment comfortably from your desk and eliminates any risk of losing paper-based data.

# Store your data centrally

Store your data on a secure location in your network and access it from anywhere you want. This way, you need not worry about not being able to find your valuable patient data.

# Optimum patient flows in busy practices

Save time and reduce transcription errors by integrating your EyeSuite software directly into your EMR system. Let your EMR manage your patient flow and billing-related information, while your EyeSuite software provides you with interactive data viewing.