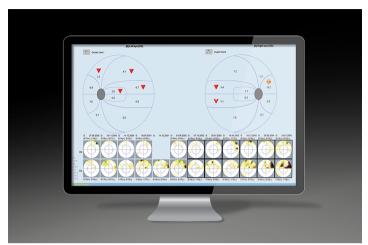

# More than just a pre-defined printout

With an EyeSuite network, you don't just get a pre-defined printout in your patient file but full interactive data. Freely choose which files to include in your perimetry trend analysis, manipulate and save your images for better views on relevant structures and plan your cataract surgery with the cataract planning software.