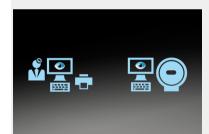

# Optimum patient flows in busy practices

Save time and reduce transcription errors by integrating your EyeSuite software directly into your EMR system. Let your EMR manage your patient flow and billing-related information, while your EyeSuite software provides you with interactive data viewing.

# Access your results directly from the EMR

Automatically send printouts to your EMR or start EyeSuite directly from any patient file from the EMR to look at that patient's specific results. This way, everything is available and easily accessible for you from the same location.