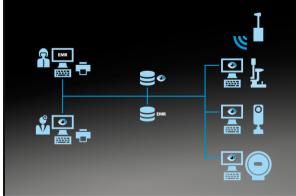

### For effective practice workflows

Networking via EyeSuite provides you with unparalleled flexibility to set up the most effective practice workflow for you. Network your Haag-Streit devices with your EyeSuite software, let your EMR manage your patient flows and keep all data stored centrally.

# View patient data comfortably from your office

Many diagnostic tests are performed by your technicians in a separate room. EyeSuite is ready to be networked throughout your practice, allowing you to have access to the data at any workstation. This allows you to analyse your data and plan future treatment comfortably from your desk and eliminates any risk of losing paper-based data.

# Store your data centrally

Store your data on a secure location in your network and access it from anywhere you want. This way, you need not worry about not being able to find your valuable patient data.