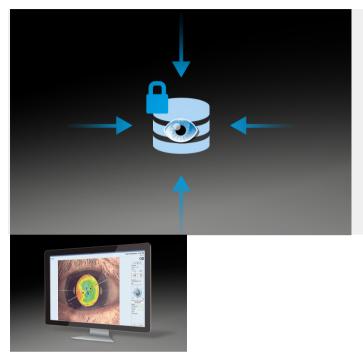

**DATA SECURITY** 

# Keep your valuable data secure

Protect your valuable data with the EyeSuite security features such as a fast automatic backup function and a modern user management.

**BACKUP FUNCTIONS** 

### Secure against unintentional data loss

Secure your EyeSuite against unwanted intrusion with a password and provide appropriate access rights to different users. For every user, you can individually select who gets to perform an examination, look at results, edit them and even delete them. This allows you to fully comply with your clinic's rules and regulatory data protection laws.