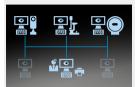

# Easy integration in your practice workflow

The EyeSuite software has been designed for optimum patient flow in busy practices. It controls all Haag-Streit devices and allows for them to be networked with other Haag-Streit devices, your office computer and your EMR system without the need for any expensive third-party software.

### For effective practice workflows

Networking via EyeSuite provides you with unparalleled flexibility to set up the most effective practice workflow for you. Network your Haag-Streit devices with your EyeSuite software, let your EMR manage your patient flows and keep all data stored centrally.

# View patient data comfortably from your office

Many diagnostic tests are performed by your technicians in a separate room. EyeSuite is ready to be networked throughout your practice, allowing you to have access to the data at any workstation. This allows you to analyse your data and plan future treatment comfortably from your desk and eliminates any risk of losing paper-based data.